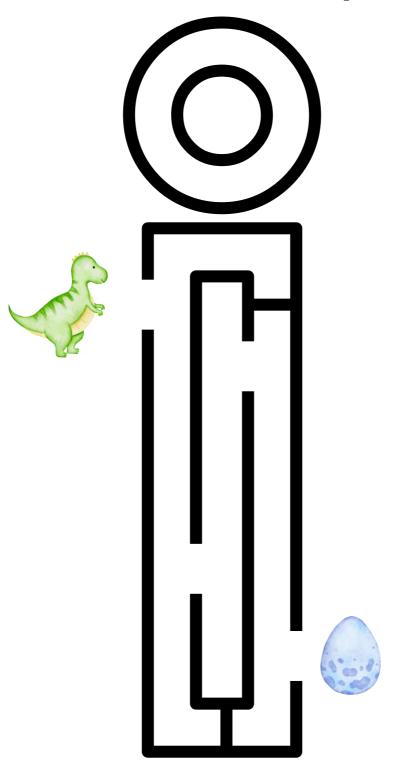

Help the dinosaur find it's way to the egg!

Help the dinosaur find it's way to the egg!

Help the dinosaur find it's way to the egg!

Help the dinosaur find it's way to the egg!

Help the dinosaur find it's way to the egg!