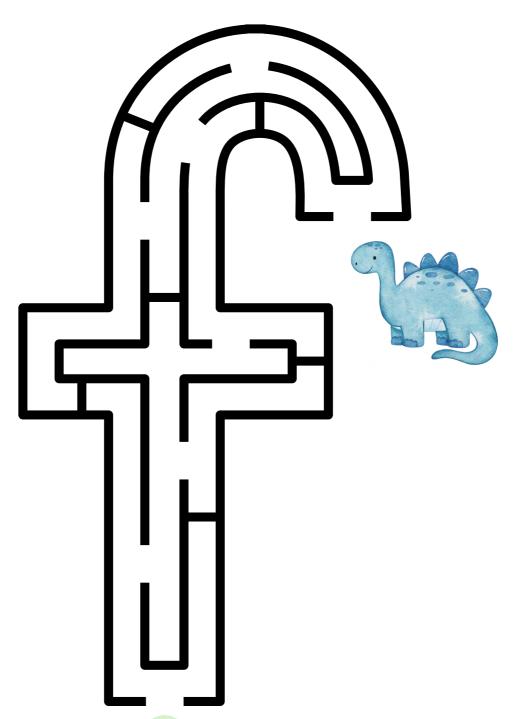

Help the dinosaur find it's way to the egg!

Help the dinosaur find it's way to the egg!

Help the dinosaur find it's way to the egg!

Help the dinosaur find it's way to the egg!

Help the dinosaur find it's way to the egg!