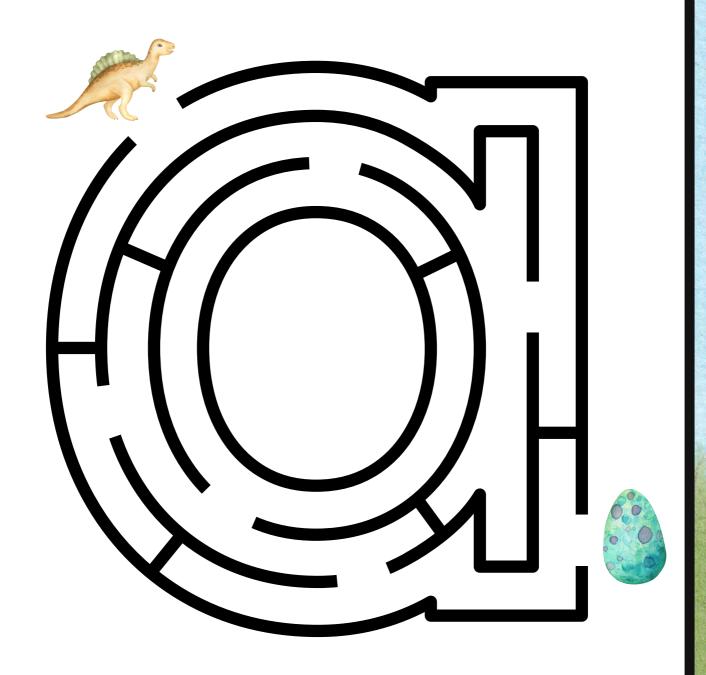

Help the dinosaur find it's way to the egg!

Help the dinosaur find it's way to the egg!

Help the dinosaur find it's way to the egg!

Help the dinosaur find it's way to the egg!

Help the dinosaur find it's way to the egg!