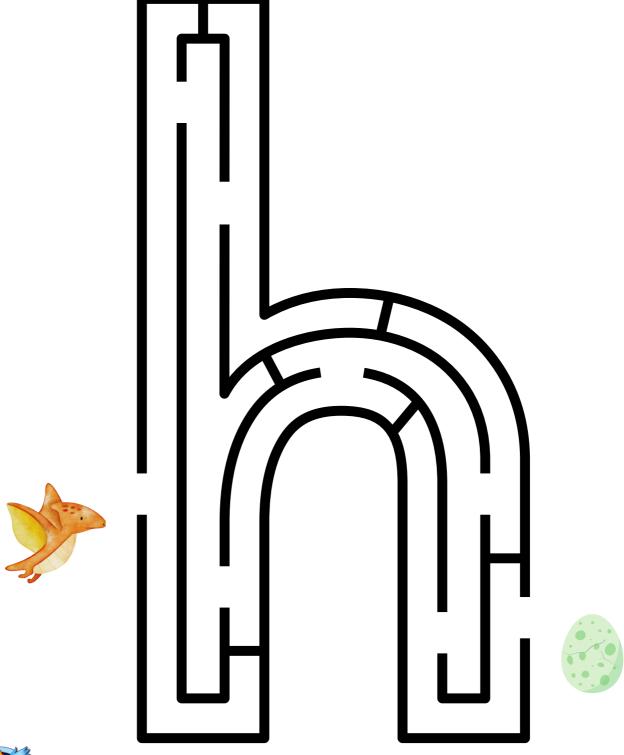

Help the dinosaur find it's way to the egg!

Help the dinosaur find it's way to the egg!

Help the dinosaur find it's way to the egg!

Help the dinosaur find it's way to the egg!

Help the dinosaur find it's way to the egg!