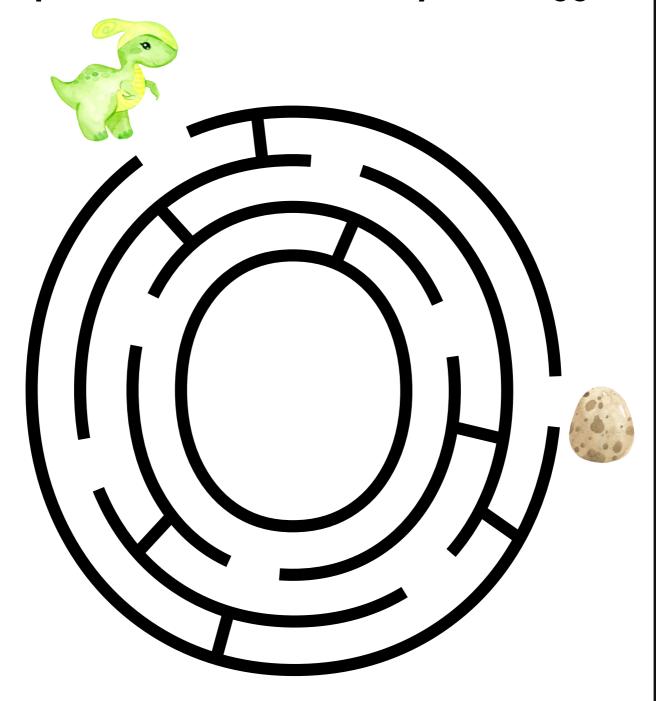

Help the dinosaur find it's way to the egg!

Help the dinosaur find it's way to the egg!

Help the dinosaur find it's way to the egg!

Help the dinosaur find it's way to the egg!

Help the dinosaur find it's way to the egg!