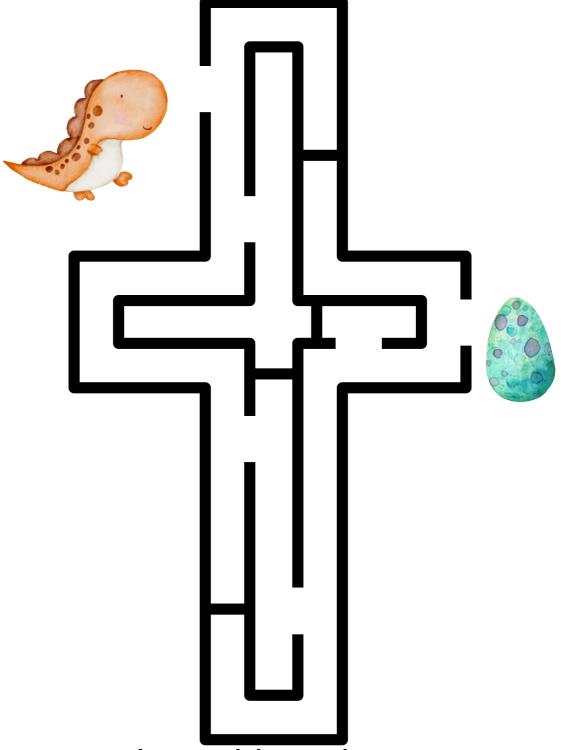

Help the dinosaur find it's way to the egg!

Help the dinosaur find it's way to the egg!

Help the dinosaur find it's way to the egg!

Help the dinosaur find it's way to the egg!

Help the dinosaur find it's way to the egg!