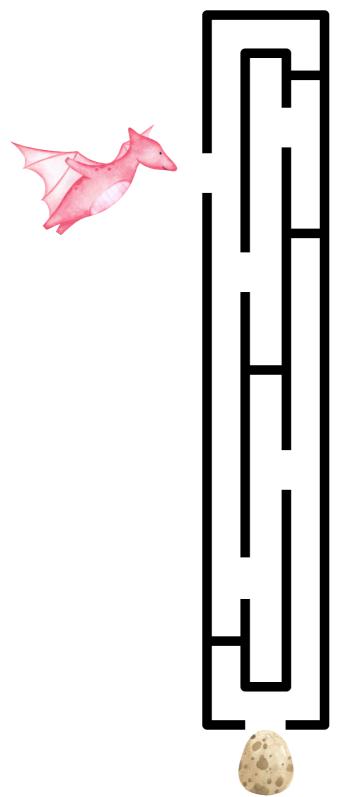

Help the dinosaur find it's way to the egg!

Help the dinosaur find it's way to the egg!

Help the dinosaur find it's way to the egg!

Help the dinosaur find it's way to the egg!

Help the dinosaur find it's way to the egg!