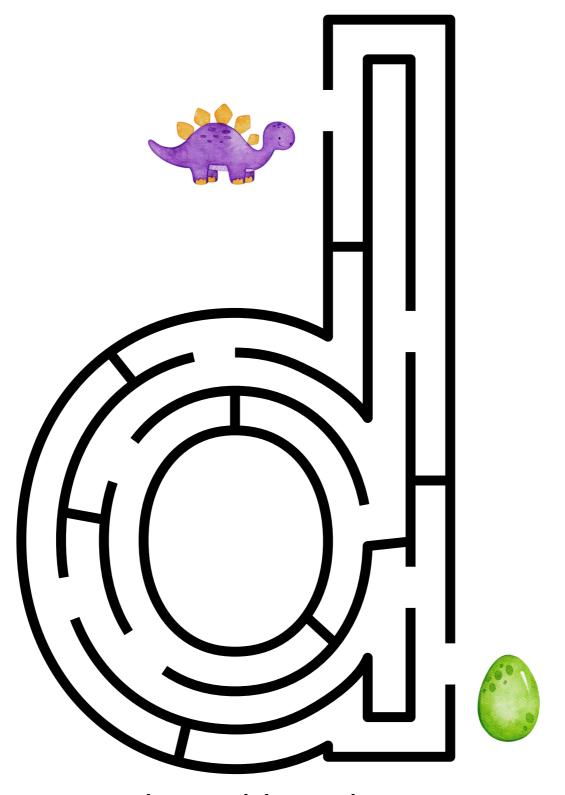

Help the dinosaur find it's way to the egg!

Help the dinosaur find it's way to the egg!

Help the dinosaur find it's way to the egg!

Help the dinosaur find it's way to the egg!

Help the dinosaur find it's way to the egg!