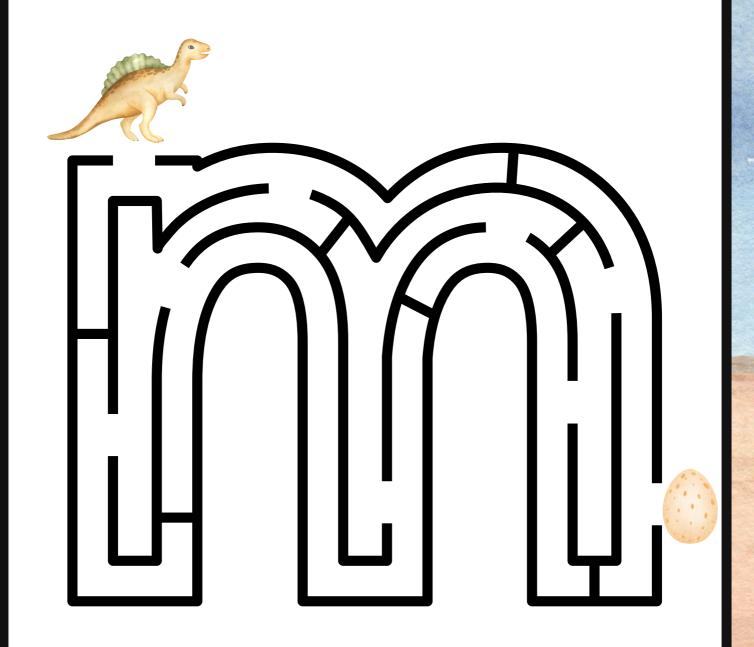

Help the dinosaur find it's way to the egg!

Help the dinosaur find it's way to the egg!

Help the dinosaur find it's way to the egg!

Help the dinosaur find it's way to the egg!

Help the dinosaur find it's way to the egg!