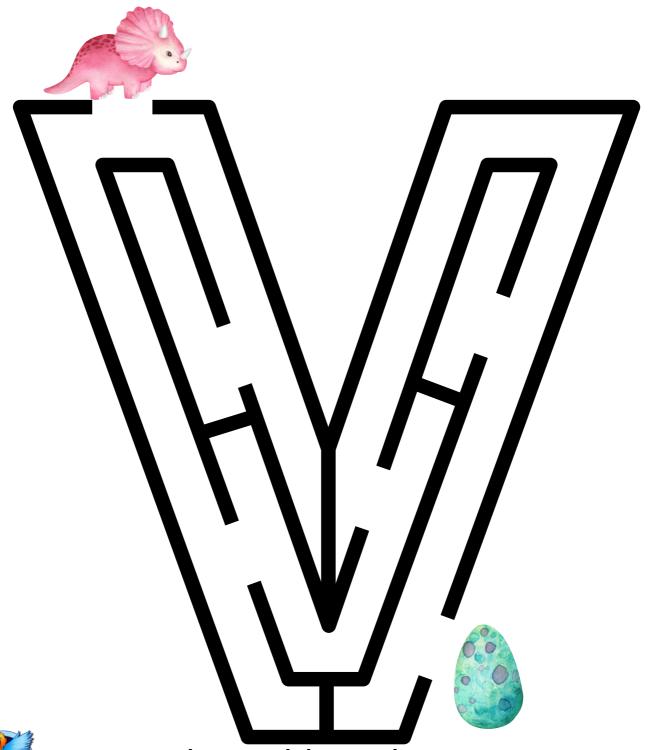

Help the dinosaur find it's way to the egg!

Help the dinosaur find it's way to the egg!

Help the dinosaur find it's way to the egg!

Help the dinosaur find it's way to the egg!

Help the dinosaur find it's way to the egg!