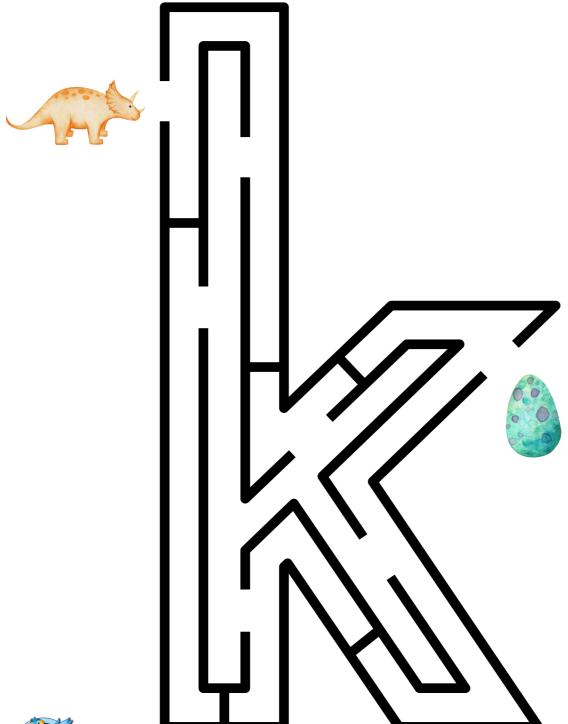

Help the dinosaur find it's way to the egg!

Help the dinosaur find it's way to the egg!

Help the dinosaur find it's way to the egg!

Help the dinosaur find it's way to the egg!

Help the dinosaur find it's way to the egg!