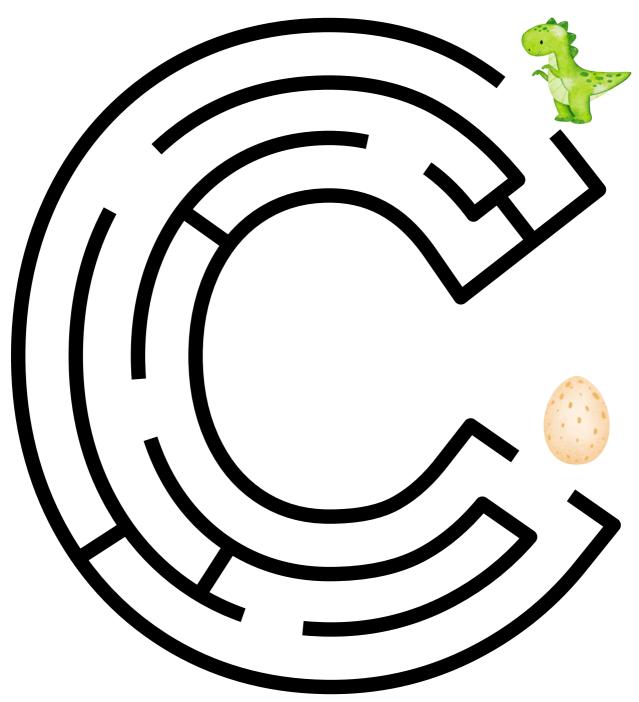

Help the dinosaur find it's way to the egg!

Help the dinosaur find it's way to the egg!

Help the dinosaur find it's way to the egg!

Help the dinosaur find it's way to the egg!

Help the dinosaur find it's way to the egg!