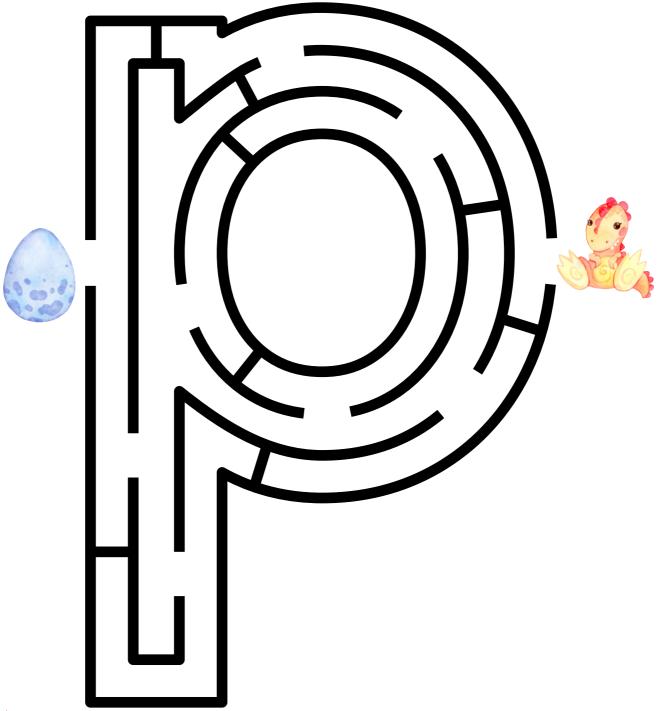

Help the dinosaur find it's way to the egg!

Help the dinosaur find it's way to the egg!

Help the dinosaur find it's way to the egg!

Help the dinosaur find it's way to the egg!

Help the dinosaur find it's way to the egg!