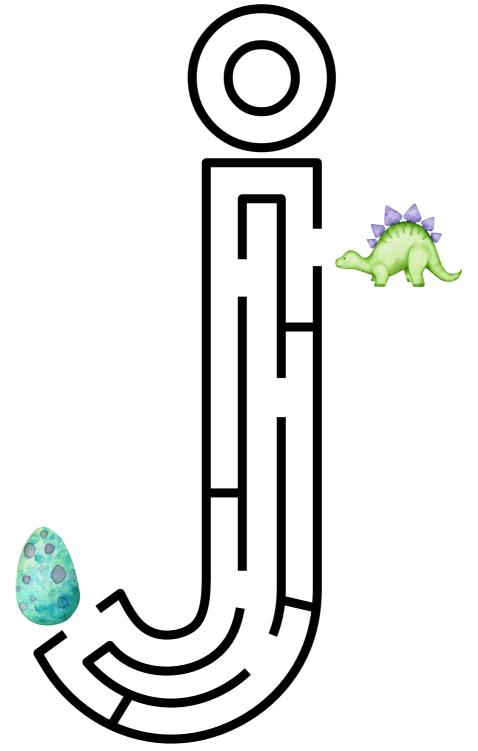

Help the dinosaur find it's way to the egg!

Help the dinosaur find it's way to the egg!

Help the dinosaur find it's way to the egg!

Help the dinosaur find it's way to the egg!

Help the dinosaur find it's way to the egg!