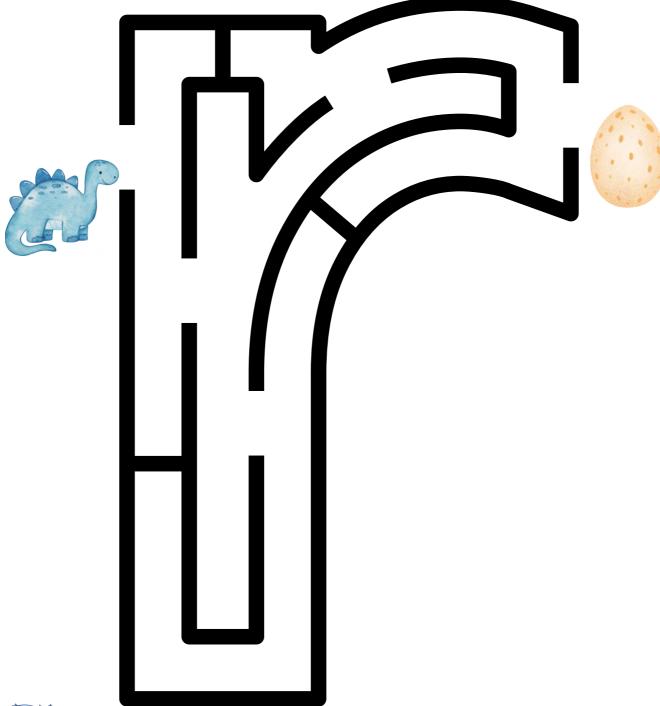

Help the dinosaur find it's way to the egg!

Help the dinosaur find it's way to the egg!

Help the dinosaur find it's way to the egg!

Help the dinosaur find it's way to the egg!

Help the dinosaur find it's way to the egg!