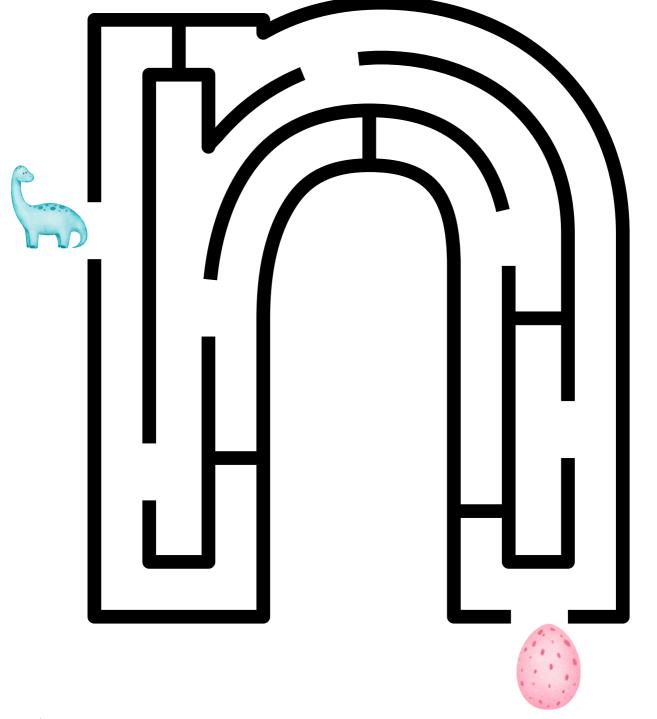

Help the dinosaur find it's way to the egg!

Help the dinosaur find it's way to the egg!

Help the dinosaur find it's way to the egg!

Help the dinosaur find it's way to the egg!

Help the dinosaur find it's way to the egg!