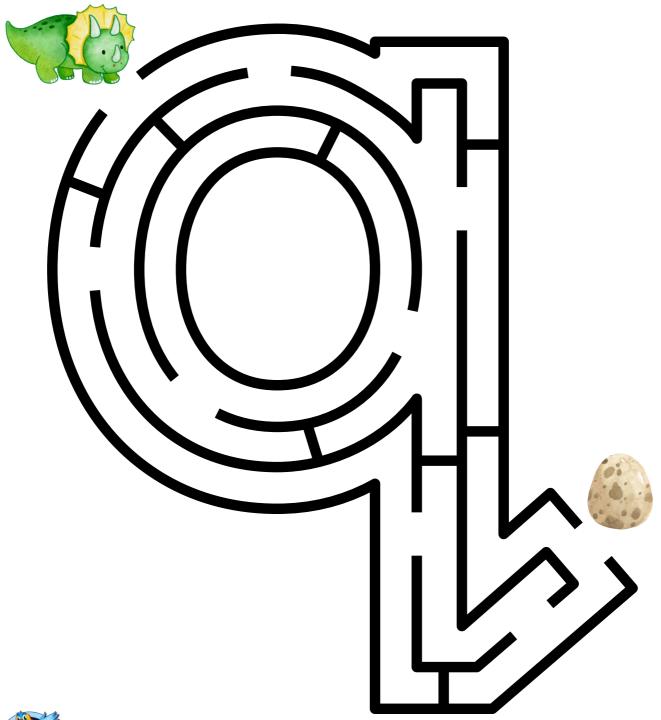

Help the dinosaur find it's way to the egg!

Help the dinosaur find it's way to the egg!

Help the dinosaur find it's way to the egg!

Help the dinosaur find it's way to the egg!

Help the dinosaur find it's way to the egg!