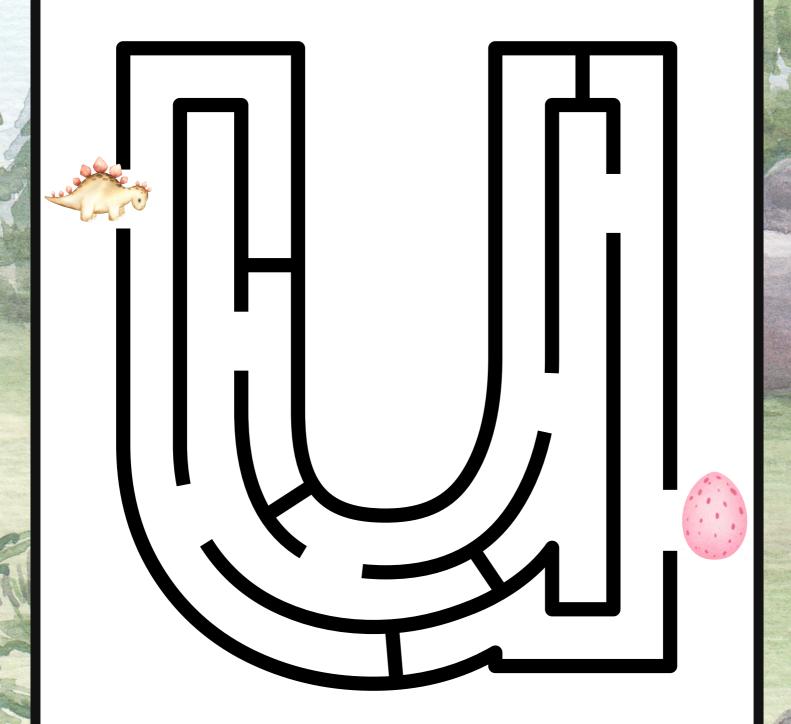

Help the dinosaur find it's way to the egg!

Help the dinosaur find it's way to the egg!

Help the dinosaur find it's way to the egg!

Help the dinosaur find it's way to the egg!

Help the dinosaur find it's way to the egg!